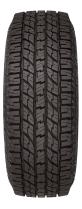

# This all-terrain tire is designed with traction and grip in mind.

Its outstanding off-road and on-road handling, combined with its longer mileage capability makes this tire a true performer. The 3-peaked mountain snowflake symbol ensures that the new A/T G015 is capable of handling extreme and diverse weather conditions.

### **OFF-ROAD DURABILITY**

Rugged steel belts and sidewall protectors provide confident off-road performance no matter where you find yourself.

# LONG TREAD LIFE

Our unique compound and tread design assure you get more miles on any road.

## ALL-SEASON TRACTION

From summer trips down the coast to winter excursions up the slopes, get grip every day of the year.